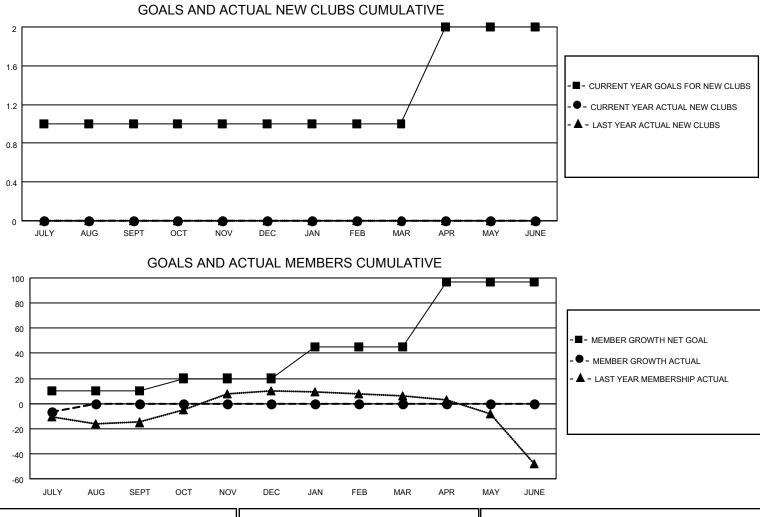

## LOCATION CALIFORNIA

District 4 C2

Results as of: 7/31/2020

| Clubs                 |               |           |               | Members               |                       |                         |                                                    |  |  |
|-----------------------|---------------|-----------|---------------|-----------------------|-----------------------|-------------------------|----------------------------------------------------|--|--|
| RESULTS FOR 2020-2021 |               |           |               | RESULTS FOR 2020-2021 |                       |                         |                                                    |  |  |
| QUARTER               | NEW CLUB GOAL | NEW CLUBS | DROPPED CLUBS | QUARTER               | ER GROWTH NET<br>GOAL | MEMBER GROWTH<br>ACTUAL | DROPPED<br>MEMBERS ACTUAL<br>(including transfers) |  |  |
| JULY/AUG/SEPT         | 1             | 0         | 0             | JULY/AUG/SEPT         | 10                    | 12                      | 17                                                 |  |  |
| OCT/NOV/DEC           | 0             | 0         | 0             | OCT/NOV/DEC           | 10                    | 0                       | 0                                                  |  |  |
| JAN/FEB/MAR           | 0             | 0         | 0             | JAN/FEB/MAR           | 25                    | 0                       | 0                                                  |  |  |
| APR/MAY/JUNE          | 1             | 0         | 0             | APR/MAY/JUNE          | 52                    | 0                       | 0                                                  |  |  |

| DROPPED CLUBS: 0 |    | 4 CLUBS OF 52 ADDED 1 OR MORE | GENDER DISTRIBUTION        |              |     |
|------------------|----|-------------------------------|----------------------------|--------------|-----|
|                  |    | NEW MEMBERS                   | MALE                       | 897 (69.91%) |     |
| DROPPED MEMBERS  |    |                               | FEMALE                     | 386 (30.09%) |     |
| DECEASED         | 3  | CLICK HERE FOR CUMULATIVE     | TOTAL FAMILY UNIT MEMBERS  |              | 195 |
| CLUB CANCELLED 0 |    | MEMBERSHIP DATA               |                            |              | 100 |
| OTHER            | 14 |                               | FAMILY MEMBERS PAYING HALF |              | 100 |
| TOTAL            | 17 |                               | <u> </u>                   |              |     |